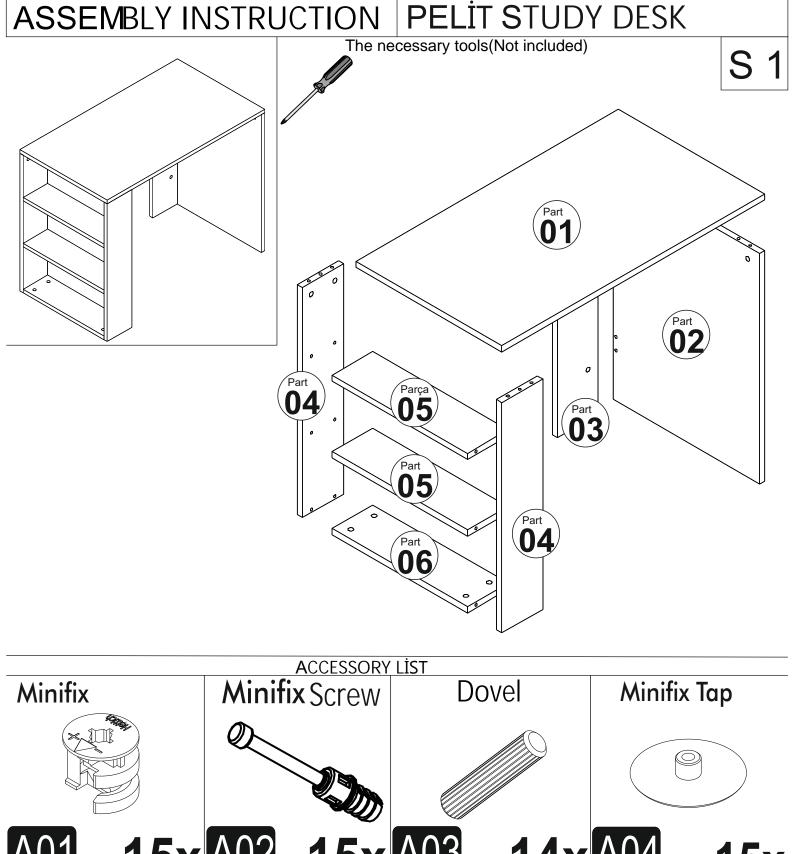

## PELİT STUDY DESK ASSEMBLY INSTRUCTION

Dear Customer.
The product to bought was subjected the all sorts of test and control before sending out to you. Even in this situation, sometimeshappen that some component is damaged durin the transportation. In such please do not send the whole article back us. Just request order the damaged part. While requesting the required part, describe it exactly by looking the service card. Missing part will be send you as soon as possible. Before stard assembling, please check the whole components and accessories according to the lists. After being sure that every part and accessory are okey and right, start assembling. Before start assembling, please clean all the components with a damp cloth. If you bought more than product, to prevent confusion be sure that you completed the rst product. Then start the other product's assembling. Never drag the products. While carrying, disassociate and lift the product and cary with minimum 2 people. For long distances carry the product with the package.