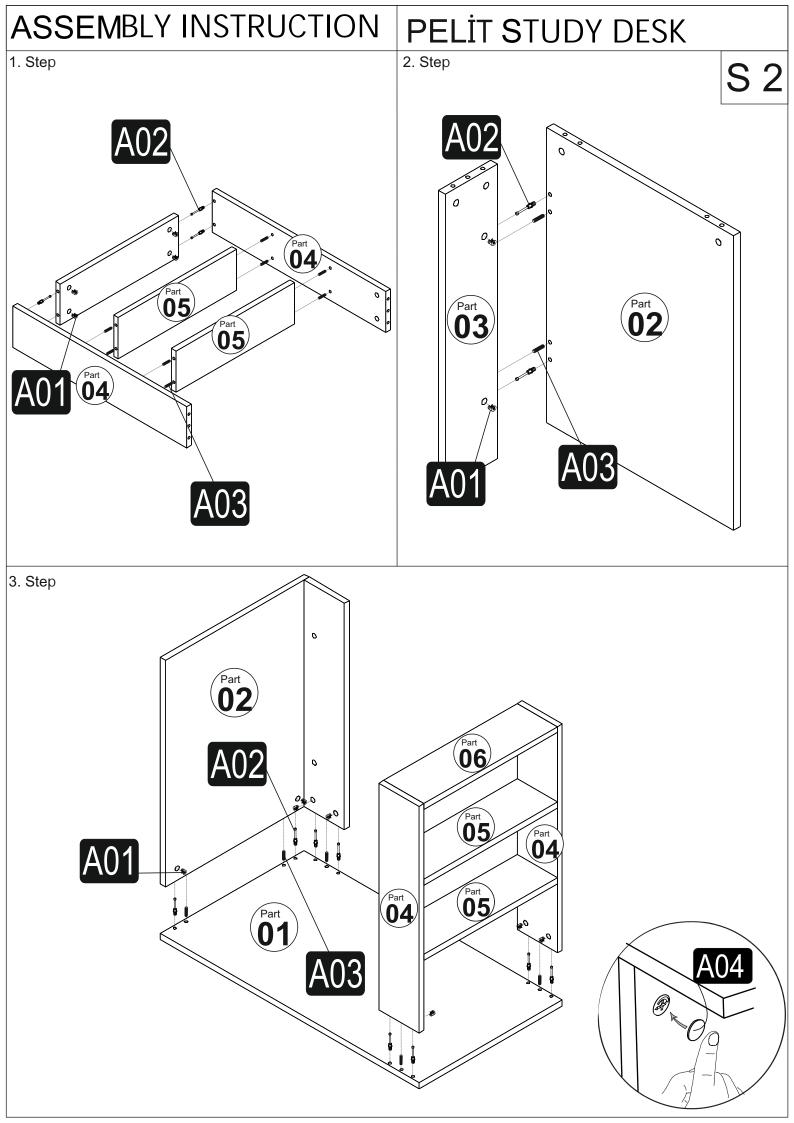

## PELİT STUDY DESK ASSEMBLY INSTRUCTION

Dear Customer.
The product to bought was subjected the all sorts of test and control before sending out to you. Even in this situation, sometimeshappen that some component is damaged durin the transportation. In such please do not send the whole article back us. Just request order the damaged part. While requesting the required part, describe it exactly by looking the service card. Missing part will be send you as soon as possible. Before stard assembling, please check the whole components and accessories according to the lists. After being sure that every part and accessory are okey and right, start assembling. Before start assembling, please clean all the components with a damp cloth. If you bought more than product, to prevent confusion be sure that you completed the rst product. Then start the other product's assembling. Never drag the products. While carrying, disassociate and lift the product and cary with minimum 2 people. For long distances carry the product with the package.