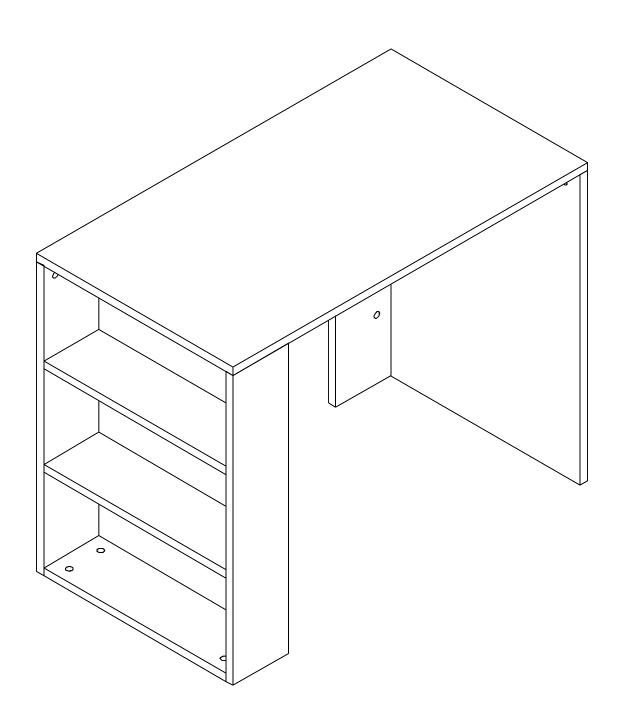

## PELİT STUDY DESK ASSEMBLY INSTRUCTION

Dear Customer.
The product to bought was subjected the all sorts of test and control before sending out to you. Even in this situation, sometimeshappen that some component is damaged durin the transportation. In such please do not send the whole article back us. Just request order the damaged part. While requesting the required part, describe it exactly by looking the service card. Missing part will be send you as soon as possible. Before stard assembling, please check the whole components and accessories according to the lists. After being sure that every part and accessory are okey and right, start assembling. Before start assembling, please clean all the components with a damp cloth. If you bought more than product, to prevent confusion be sure that you completed the rst product. Then start the other product's assembling. Never drag the products. While carrying, disassociate and lift the product and cary with minimum 2 people. For long distances carry the product with the package.